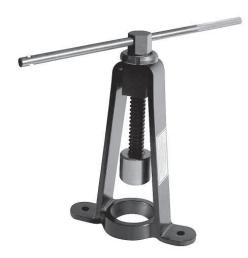

## Hose Swaging Tools

Our line of portable and bench mount hose swaging tools allow you to now make factory spec hose end installations to our high pressure hose. Using industry standard dies and pushers, you can now make professional, permanent hose end connections. These swage tools and associated dies produce factory quality results on our high pressure hose and hose ends for up to 6,000 PSI working pressures. Die sets and pushers sold separately.

**HS-2000** 

\$895.00

HS-1000 \$395.00

- Very portable tool for attaching permanent hose ends.
- Uses industry standard dies and pushers.
- Produces factory spec results in a compact tool.
- Ideal for field repairs and job site installations.
- Mobile or bench top mount.
- Lightweight 13 pounds.

- Machine tool for shop and production use.
- Table mount, jack operated.
- Uses industry standard dies and pushers for professional results.
- Durable, 50 pounds.